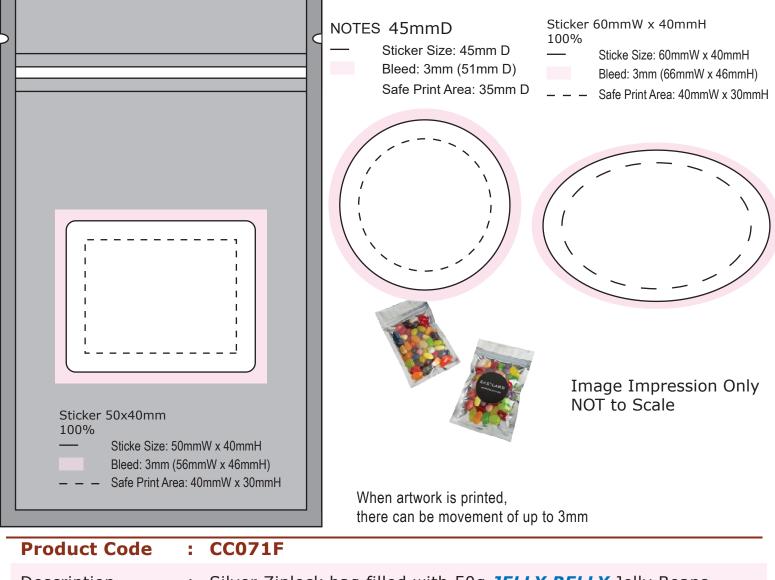

## ART APPROVAL

All colours used in this document are indicative only and they may vary across a variety of printing techniques and confectionery

| Description       | : | Silver Ziplock bag filled with 50g <b>JELLY BELLY</b> Jelly Beans                         |
|-------------------|---|-------------------------------------------------------------------------------------------|
| Order#            | : |                                                                                           |
| Company Name      | : |                                                                                           |
| Contact           | : |                                                                                           |
| Jelly Bean Colour | : | Mixed Only                                                                                |
| Sticker Size      | : | 50mmW x 40mmH / 45mmD / 60mmW x 40mm Oval<br>Customer must provide PMS Colour print guide |
| Print Colour      | : | Customer must provide PMS Colour print guide                                              |
| Quantity          | : |                                                                                           |
| Delivery Date     | : | Delivered to                                                                              |
|                   |   |                                                                                           |